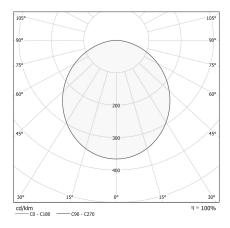

| 4,88 Kg                  |
| PROTECTION DEGREE          | IP40                     |
| COLOUR TOLLERANCES         | SDCM 3                   |
| GLOW WIRE TEST PERFORMANCE | 850°                     |
| PACKING DIMENSIONS (CM)    | 58,0 x 14,0 x 58,0       |
|                            |                          |



Ceiling or wall lighting fixture for interiors, with direct light emission.

Pickled sheet metal ceiling/wall bracket in polyacrylic paint.

Pickled sheet metal structure in polyacrylic paint.

Aluminium dissipation plates.

Pickled sheet metal covers in white, black or bronze polyacrylic paint, or with gold leaf

 $\label{thm:modelled} \mbox{Modelled polycarbonate diffuser with opaline finish.}$ 







### Technical drawing





### **Application**



### Polar diagram