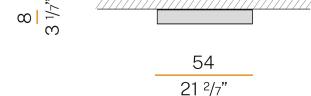

|
| WEIGHT                     | 4,88 Kg                  |
| PROTECTION DEGREE          | IP40                     |
| COLOUR TOLLERANCES         | SDCM 3                   |
| GLOW WIRE TEST PERFORMANCE | 850°                     |
| PACKING DIMENSIONS (CM)    | 58,0 x 14,0 x 58,0       |
|                            |                          |



Ceiling or wall lighting fixture for interiors, with direct light emission.

Pickled sheet metal ceiling/wall bracket in polyacrylic paint.

Pickled sheet metal structure in polyacrylic paint.

Aluminium dissipation plates.

Pickled sheet metal covers in white, black or bronze polyacrylic paint, or with gold leaf

 $\label{thm:modelled} \mbox{Modelled polycarbonate diffuser with opaline finish.}$ 







### Technical drawing





### **Application**



### Polar diagram