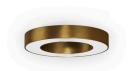

## Silver Ring

220-240V AC dimmable (DALI/Push DIM)

P08217.050.0402

Ceiling or wall lighting fixture for interiors, with direct light emission.

Pickled sheet metal ceiling/wall bracket in polyacrylic paint.

Pickled sheet metal structure in polyacrylic paint.

Aluminium dissipation plates.

Pickled sheet metal covers in white, black or bronze polyacrylic paint, or with gold leaf

 $\label{thm:modelled} \mbox{Modelled polycarbonate diffuser with opaline finish.}$ 